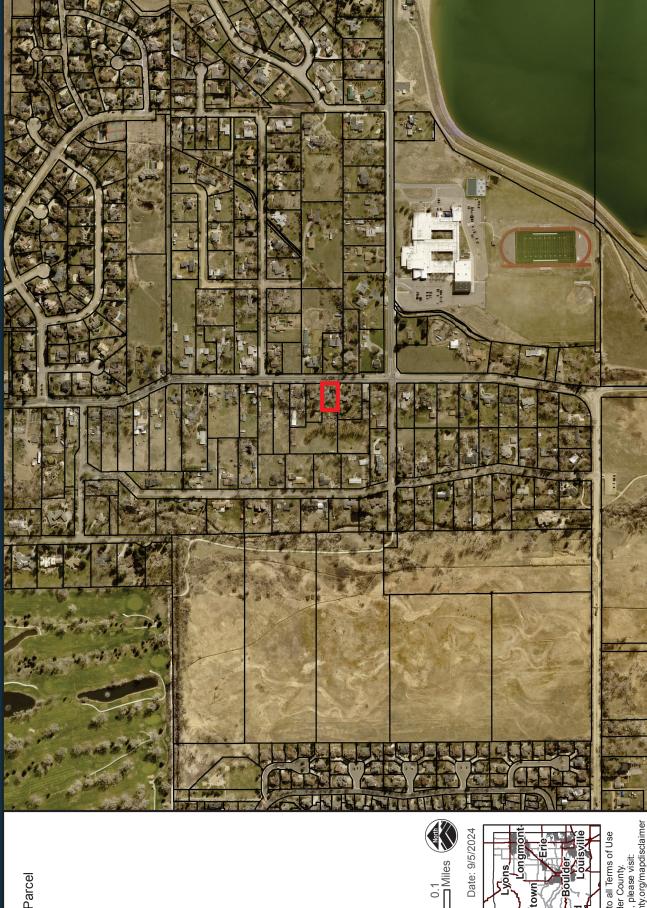

### DISCUSSION

The subject property is located approximately 400 feet north of the intersection of Baseline Road and Cherryvale Road, immediately adjacent to the eastern boundary of the City of Boulder. The property is approximately 0.39-acre in size, is located in the Rural Residential zoning district, and is a legal building lot. Access to the parcel is via an existing driveway onto Cherryvale Road.

This area of Cherryvale Road is classified as a Collector and therefore the subject property is subject to the 90-foot supplemental setback associated with such roadways. The general character of the neighborhood, specifically those residences along Cherryvale Road, includes many nonconforming structures, as much of the area was developed prior to the adoption of the supplementary setbacks along major roads.

Figure 1: Aerial photograph of subject property, outlined in red, with approximate location of 90-foot supplementary setback shown in light gray.

Staff evaluation of the property identifies no particular physical circumstance that creates undue hardship. The lot is generally rectangular and flat, similar to other properties in the vicinity. Staff find there is sufficient space to allow for development outside of the setback at issue. Staff does not find existing nonconformity alone to be sufficient demonstration of hardship.