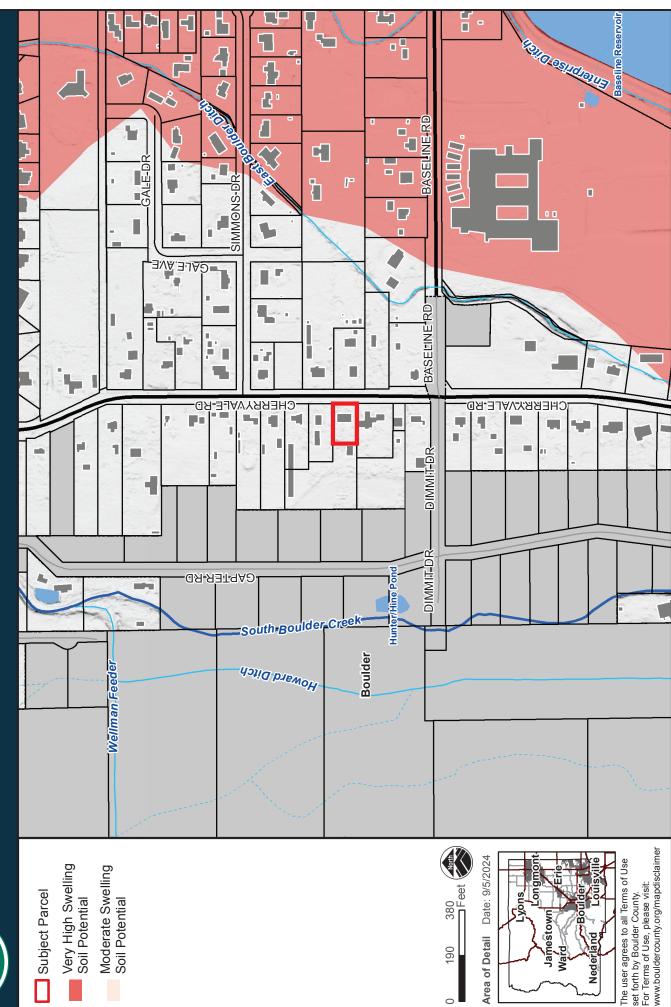

2045 13th Street, Boulder, CO 80302 303-441-3930 www.bouldercounty.org

983 CHERRYVALE RD

**Geologic Hazards** 

Area of Detail

190

2045 13th Street, Boulder, CO 80302 303-441-3930 www.bouldercounty.org

983 CHERRYVALE RD