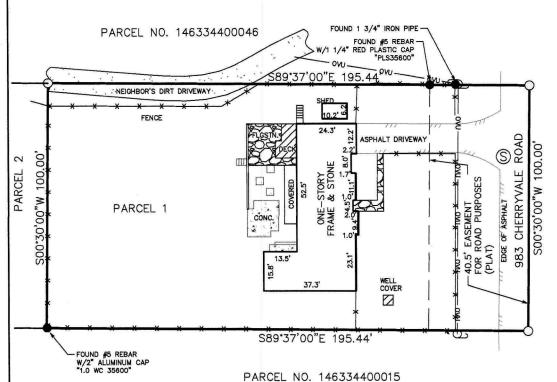

### **SUMMARY**

The applicant requests a reduction in the required supplemental setback along Cherryvale Road from 90 feet to approximately 43 feet 8 inches to allow construction of a carport on the eastern side of the property. The residence is a nonconforming structure (Article 4-1002 of the Code), having been constructed in 1940, prior to the adoption of the supplemental setback requirements along Cherryvale Road. Therefore, the applicant cannot construct any new structures in the supplemental setback without obtaining a variance.

### DISCUSSION

The subject property is located approximately 400 feet north of the intersection of Baseline Road and Cherryvale Road, immediately adjacent to the eastern boundary of the City of Boulder. The property is approximately 0.39-acre in size, is located in the Rural Residential zoning district, and is a legal building lot. Access to the parcel is via an existing driveway onto Cherryvale Road.

This area of Cherryvale Road is classified as a Collector and therefore the subject property is subject to the 90-foot supplemental setback associated with such roadways. The general character of the neighborhood, specifically those residences along Cherryvale Road, includes many nonconforming structures, as much of the area was developed prior to the adoption of the supplementary setbacks along major roads.

Figure 1: Aerial photograph of subject property, outlined in red, with approximate location of 90-foot supplementary setback shown in light gray.

Staff evaluation of the property identifies no particular physical circumstance that creates undue hardship. The lot is generally rectangular and flat, similar to other properties in the vicinity. Staff find there is sufficient space to allow for development outside of the setback at issue. Staff does not find existing nonconformity alone to be sufficient demonstration of hardship.

(a) There exist exceptional or extraordinary physical circumstances of the subject property such as irregularity, narrowness, shallowness, or slope;

Staff does not find that the subject parcel is encumbered by exceptional or extraordinary physical circumstances. While the parcel is relatively small in size, staff find that the parcel is flat, with sufficient alternative locations for development that meet the supplemental setback. Specifically, the parcel is located in the Rural Residential zoning district, which requires a seven-foot side yard setback and a 15-foot rear yard setback, in addition to the 90-foot supplemental front yard setback. When applied to the subject parcel, staff find there is adequate space for development which can comply with the required setbacks (see Figure 2 below).

Figure 2: Survey of subject parcel, with the 90-foot supplemental setback indicated in blue, the seven-foot side yard setbacks indicated in green, and the 15-foot rear yard setback indicated in orange.