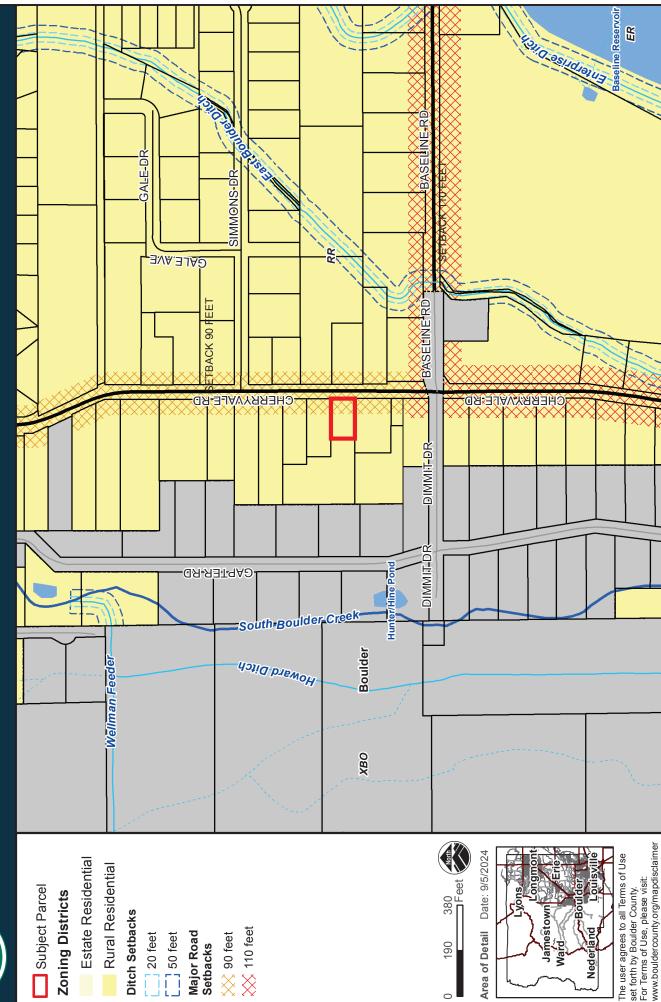

(a) There exist exceptional or extraordinary physical circumstances of the subject property such as irregularity, narrowness, shallowness, or slope;

Staff does not find that the subject parcel is encumbered by exceptional or extraordinary physical circumstances. While the parcel is relatively small in size, staff find that the parcel is flat, with sufficient alternative locations for development that meet the supplemental setback. Specifically, the parcel is located in the Rural Residential zoning district, which requires a seven-foot side yard setback and a 15-foot rear yard setback, in addition to the 90-foot supplemental front yard setback. When applied to the subject parcel, staff find there is adequate space for development which can comply with the required setbacks (see Figure 2 below).

Figure 2: Survey of subject parcel, with the 90-foot supplemental setback indicated in blue, the seven-foot side yard setbacks indicated in green, and the 15-foot rear yard setback indicated in orange.

Therefore, staff find this criterion is not met.

(b) Because of these physical circumstances, the strict application of the Code creates an exceptional or undue hardship upon the property owner;

Because staff does not find that there are exceptional or extraordinary physical circumstances on the parcel, the strict application of the Code does not create an exceptional or undue hardship on the property owner. The existing residence is located within the setback but there are other suitable development locations that comply with current setback requirements.