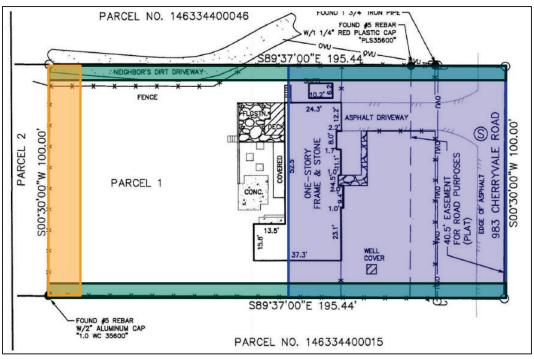

(a) There exist exceptional or extraordinary physical circumstances of the subject property such as irregularity, narrowness, shallowness, or slope;

Staff does not find that the subject parcel is encumbered by exceptional or extraordinary physical circumstances. While the parcel is relatively small in size, staff find that the parcel is flat, with sufficient alternative locations for development that meet the supplemental setback. Specifically, the parcel is located in the Rural Residential zoning district, which requires a seven-foot side yard setback and a 15-foot rear yard setback, in addition to the 90-foot supplemental front yard setback. When applied to the subject parcel, staff find there is adequate space for development which can comply with the required setbacks (see Figure 2 below).

Figure 2: Survey of subject parcel, with the 90-foot supplemental setback indicated in blue, the seven-foot side yard setbacks indicated in green, and the 15-foot rear yard setback indicated in orange.