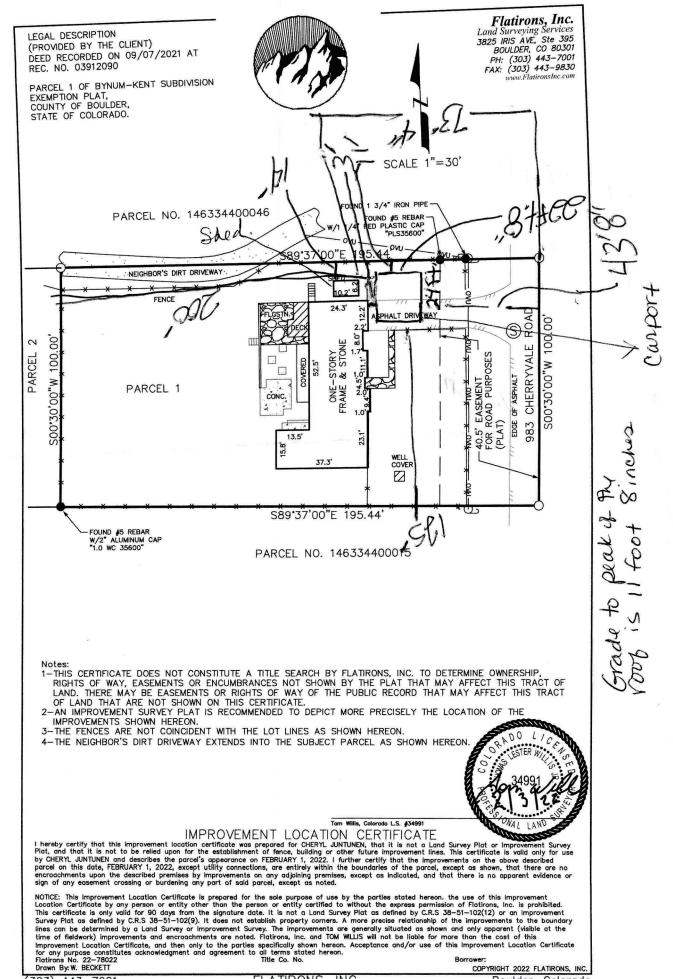

## **Docket VAR-24-0007: Gaur Setback Reductions**

Request: Variance request to reduce the required 90-foot supplemental front

setback to approximately 43 feet 8 inches for the construction of a

carport at 983 Cherryvale Road.

### **SUMMARY**

The applicant requests a reduction in the required supplemental setback along Cherryvale Road from 90 feet to approximately 43 feet 8 inches to allow construction of a carport on the eastern side of the property. The residence is a nonconforming structure (Article 4-1002 of the Code), having been constructed in 1940, prior to the adoption of the supplemental setback requirements along Cherryvale Road. Therefore, the applicant cannot construct any new structures in the supplemental setback without obtaining a variance.

(a) There exist exceptional or extraordinary physical circumstances of the subject property such as irregularity, narrowness, shallowness, or slope;

Staff does not find that the subject parcel is encumbered by exceptional or extraordinary physical circumstances. While the parcel is relatively small in size, staff find that the parcel is flat, with sufficient alternative locations for development that meet the supplemental setback. Specifically, the parcel is located in the Rural Residential zoning district, which requires a seven-foot side yard setback and a 15-foot rear yard setback, in addition to the 90-foot supplemental front yard setback. When applied to the subject parcel, staff find there is adequate space for development which can comply with the required setbacks (see Figure 2 below).

Figure 2: Survey of subject parcel, with the 90-foot supplemental setback indicated in blue, the seven-foot side yard setbacks indicated in green, and the 15-foot rear yard setback indicated in orange.

558 OAHardshipStatement.pdf

LEGAL DESCRIPTION (PROVIDED BY THE CLIENT) DEED RECORDED ON 09/07/2021 AT REC. NO. 03912090

PARCEL 1 OF BYNUM-KENT SUBDIVISION EXEMPTION PLAT, COUNTY OF BOULDER, STATE OF COLORADO.

1-THIS CERTIFICATE DOES NOT CONSTITUTE A TITLE SEARCH BY FLATIRONS, INC. TO DETERMINE OWNERSHIP, RIGHTS OF WAY, EASEMENTS OR ENCUMBRANCES NOT SHOWN BY THE PLAT THAT MAY AFFECT THIS TRACT OF LAND. THERE MAY BE EASEMENTS OR RIGHTS OF WAY OF THE PUBLIC RECORD THAT MAY AFFECT THIS TRACT OF LAND THAT ARE NOT SHOWN ON THIS CERTIFICATE.

2-AN IMPROVEMENT SURVEY PLAT IS RECOMMENDED TO DEPICT MORE PRECISELY THE LOCATION OF THE

IMPROVEMENTS SHOWN HEREON.

3-THE FENCES ARE NOT COINCIDENT WITH THE LOT LINES AS SHOWN HEREON.

4-THE NEIGHBOR'S DIRT DRIVEWAY EXTENDS INTO THE SUBJECT PARCEL AS SHOWN HEREON.

Tom Willis, Colorado L.S. #34991

IMPROVEMENT LOCATION CERTIFICATE

I hereby certify that this improvement location certificate was prepared for CHERYL JUNTUNEN, that it is not a Land Survey Plat or Improvement Survey Plat, and that it is not to be relied upon for the establishment of fence, building or other future improvement lines. This certificate is valid only for use by CHERYL JUNTUNEN and describes the parcel's appearance on FEBRUARY 1, 2022. I further certify that the improvements on the above described percel on this date, FEBRUARY 1, 2022, except utility connections, are entirely within the boundaries of the parcel, except as shown, that there are no encroachments upon the described premises by improvements on any adjoining premises, except as indicated, and that there is no apparent evidence or sign of any easement crossing or burdening any part of said parcel, except as noted.