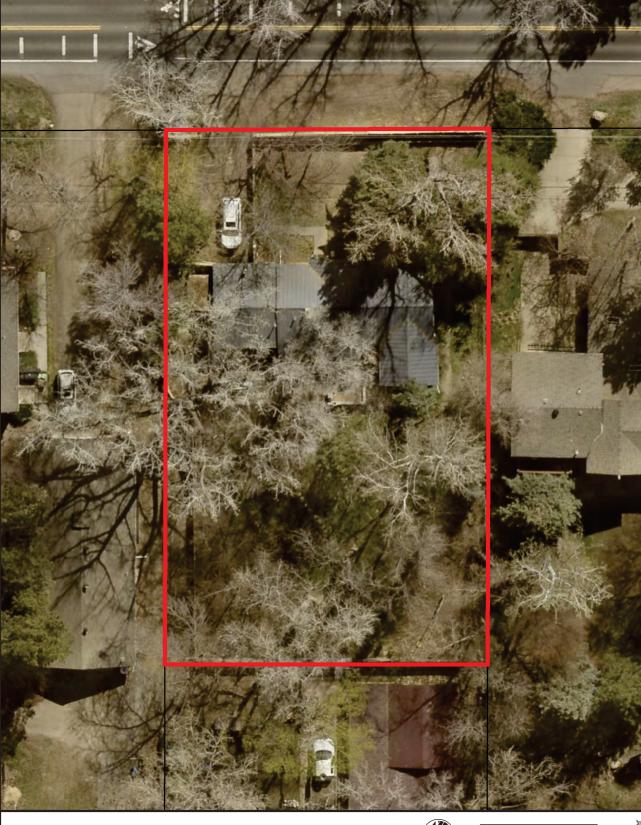

Figure 1: Aerial photograph of subject property, outlined in red, with approximate location of 90-foot supplementary setback shown in light gray.

Staff evaluation of the property identifies no particular physical circumstance that creates undue hardship. The lot is generally rectangular and flat, similar to other properties in the vicinity. Staff find there is sufficient space to allow for development outside of the setback at issue. Staff does not find existing nonconformity alone to be sufficient demonstration of hardship.