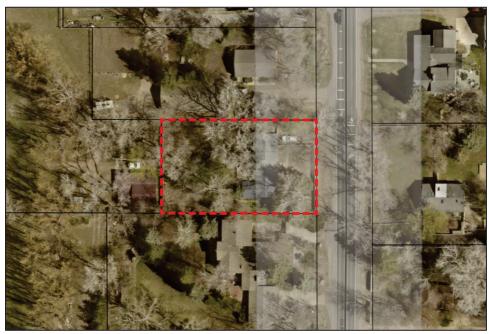

Figure 1: Aerial photograph of subject property, outlined in red, with approximate location of 90-foot supplementary setback shown in light gray.

Staff evaluation of the property identifies no particular physical circumstance that creates undue hardship. The lot is generally rectangular and flat, similar to other properties in the vicinity. Staff find there is sufficient space to allow for development outside of the setback at issue. Staff does not find existing nonconformity alone to be sufficient demonstration of hardship.