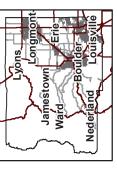

## **Docket VAR-24-0007: Gaur Setback Reductions**

Request: Variance request to reduce the required 90-foot supplemental front

setback to approximately 43 feet 8 inches for the construction of a

carport at 983 Cherryvale Road.

Location: 983 Cherryvale Road, 0.39-acre parcel located approximately 400 feet

north of the intersection of Cherryvale Road and Baseline Road, in

Section 34, Township 1N, Range 70W.

Zoning: Rural Residential (RR) Zoning District
Applicant/Owner: Manish Gaur and Cheryl Juntunen

### DISCUSSION

The subject property is located approximately 400 feet north of the intersection of Baseline Road and Cherryvale Road, immediately adjacent to the eastern boundary of the City of Boulder. The property is approximately 0.39-acre in size, is located in the Rural Residential zoning district, and is a legal building lot. Access to the parcel is via an existing driveway onto Cherryvale Road.

This area of Cherryvale Road is classified as a Collector and therefore the subject property is subject to the 90-foot supplemental setback associated with such roadways. The general character of the neighborhood, specifically those residences along Cherryvale Road, includes many nonconforming structures, as much of the area was developed prior to the adoption of the supplementary setbacks along major roads.