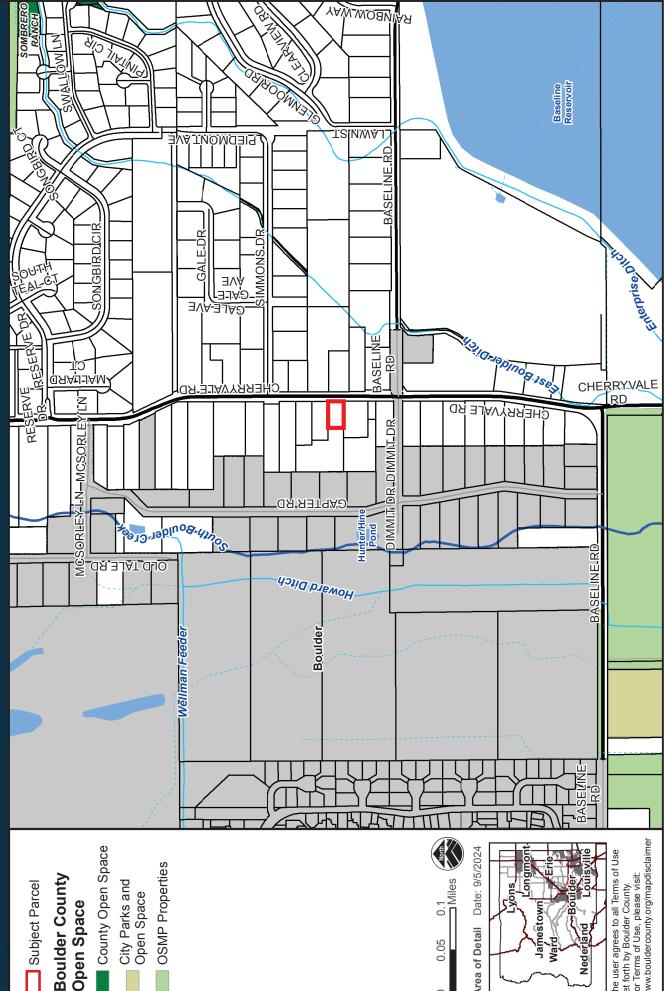

RYVALE RD



Area of Detail



■ Subject Parcel - Contours 2'

# Community Planning & Permitting 2045 13th Street, Boulder, CO 80302 303-441-3930 www.boulder.county.org

**Elevation Contours 983 CHERRYVALE RD** 





Area of Detail

The user agrees to all Terms of Use set forth by Boulder County. For Terms of Use, please visit: www.bouldercounty.org/mapdisclaimer



2045 13th Street, Boulder, CO 80302 303-441-3930 www.bouldercounty.org

983 CHERRYVALE RD

**Geologic Hazards** 



Area of Detail

190



2045 13th Street, Boulder, CO 80302 303-441-3930 www.bouldercounty.org

983 CHERRYVALE RD

Planning Areas



0.035



Open Space

Open Space

# **Community Planning & Permitting**

2045 13th Street, Boulder, CO 80302 303-441-3930 www.bouldercounty.org

983 CHERRYVALE RD

Public Lands & CEs



Area of Detail

0.05

Form: P/55 • Rev. 09.18.08 • g:/publications/plan



# **Boulder County Land Use Department**

Courthouse Annex Building • 2045 13th Street • PO Box 471 Boulder, Colorado 80302

Phone: 303-441-3930 • Fax: 303-441-4856 Email: planner@bouldercounty.org http://www.bouldercounty.org/lu/

Office Hours: Monday — Friday 8:00 AM to 4:30 PM

Board of Adjustment (BOA) Hardship Statement

Explain how the following hardship criteria for granting a variance have been satisfied. Please feel free to attach your statements using a separate piece of paper.

| A. There exists exceptional or extraordinary physical circumstances of the subject property such as irregularity, narrowness, shallowness, or slope.