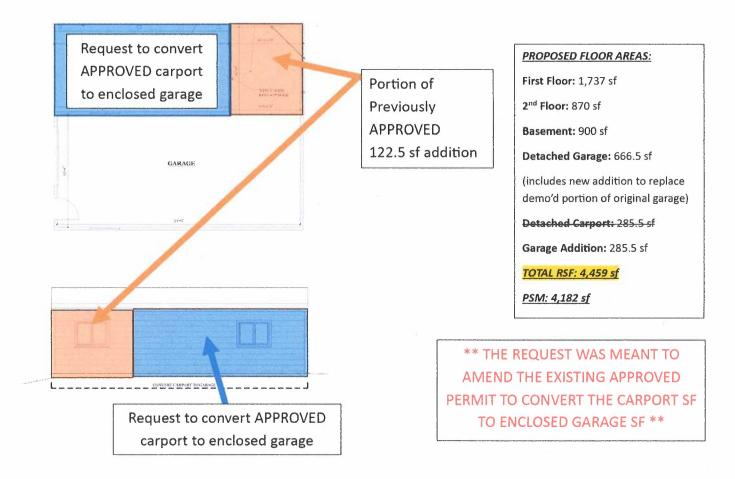

#### FINAL AREA CALCS FROM EXISTING TO PROPOSED:

PROPOSED FLOOR AREAS:

First Floor: 1,737 sf

2<sup>nd</sup> Floor: 870 sf

Basement: 900 sf

Detached Garage: 952 sf

TOTAL RSF: 4,459 sf

TOTAL GARAGE ADDITION OF <u>408 SF</u> FROM EXISTING CONDITIONS

\*\* THE SITE REVIEW ONLY REQUESTED AN ADDITION OF 285.5 SF TO AMEND THE ACTIVE PERMIT (WHICH ALREADY APPROVES A 122.5 SF ADDITION) \*\*