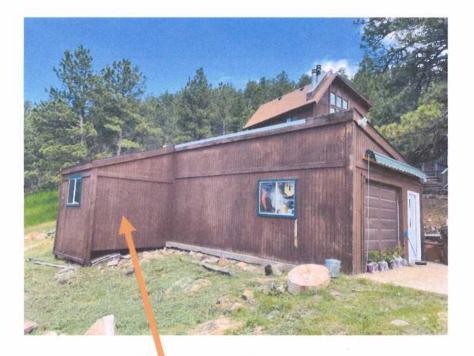

## **PREVIOUSLY EXISTING CONDITIONS & ASSESSOR AREAS:**

This portion of the garage was not permitted and is not reflected in the assessor's floor areas.

#### FLOOR AREAS PER ASSESSOR:

First Floor: 1,737 sf

2<sup>nd</sup> Floor: 870 sf

Basement: 900 sf

Detached Garage: 544 sf

TOTAL RSF: 4,051 sf