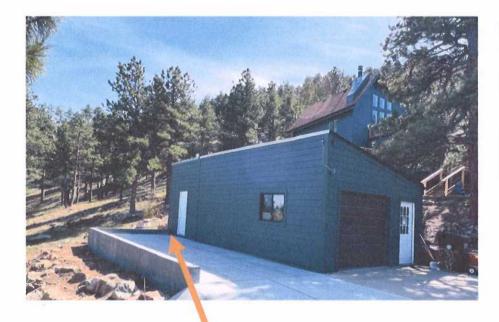

## **CURRENT CONDITION (UNPERMITTED ADDITION HAS BEEN REMOVED):**

FLOOR AREAS PER ASSESSOR:First Floor: 1,737 sf2<sup>nd</sup> Floor: 870 sfBasement: 900 sfDetached Garage: 544 sfTOTAL RSF: 4,051 sf

Unpermitted addition was removed