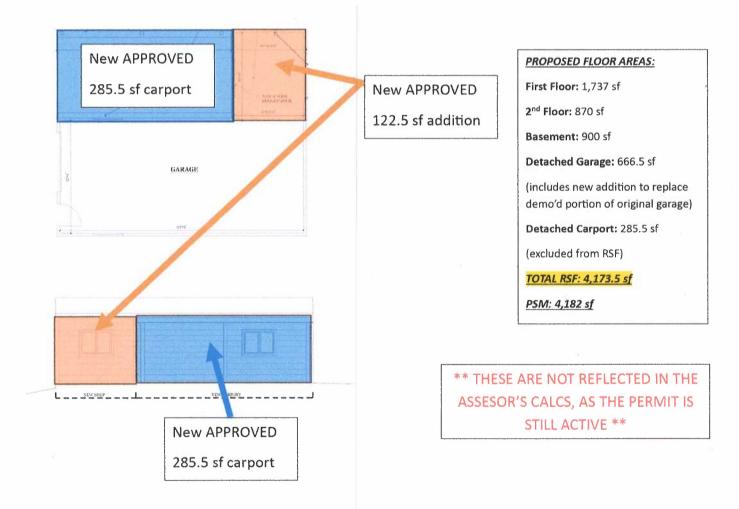

New addition & carport not yet completed per BP-24-2849

### APPROVED PERMIT (NOT YET COMPLETED): BP-24-2849

# CURRENT SITE REVIEW REQUEST (AREAS CALCULATED IN ADDITION TO APPROVED PERMIT ABOVE)